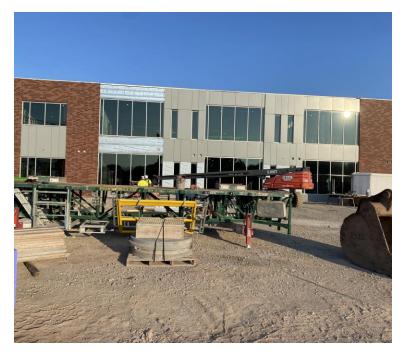

#### What's Coming Next at Maplewood School?

- Exterior work including brick laying and paneling.
- Interior masonry and drywall installation throughout most parts of the school.

Decorative metal panels are being installed on the east side of the building.