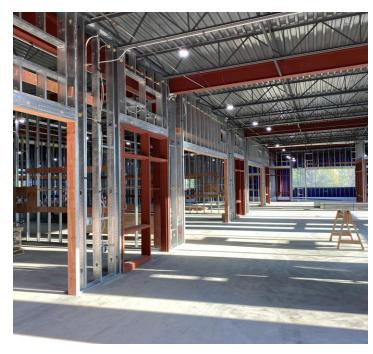

### PROGRESS PHOTOS

Drywall is being installed in all classrooms and hallways throughout the building.

Wall framing is going up in the 5th and 6th grade wing.

Exterior brickwork is nearing completion on the building's west side.