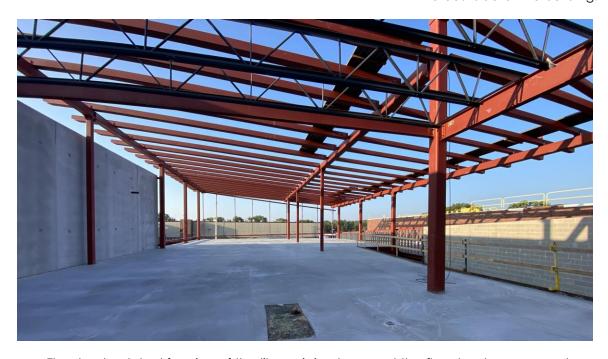

The structural steel framing of the library is in place and the floor has been poured.