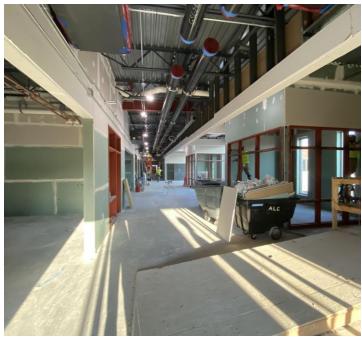

### PROGRESS PHOTOS

Drywall is being installed in all classrooms and hallways throughout the building.

Wall framing is going up in the 5th and 6th grade wing.

Exterior brickwork is nearing completion on the building's west side.