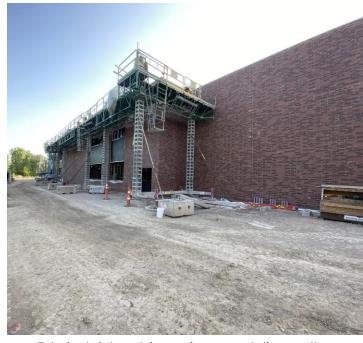

#### What's Coming Next at Maplewood School?

- Exterior work including brick laying and paneling.
- Interior masonry and drywall installation throughout most parts of the school.

Decorative metal panels are being installed on the east side of the building.