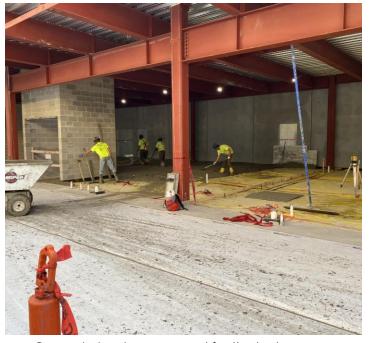

The structural steel framing of the library is in place and the floor has been poured.